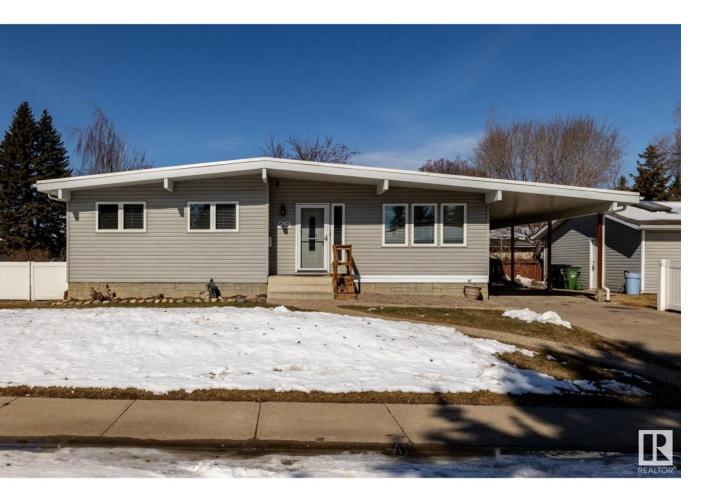

## Edmonton Alberta

Beautifully renovated bungalow situated in a large corner lot, and is perfectly located in much desirable family neighborhood of Greenfield, just short walk to highly rated schools, parks & recreational amenities. Step inside and be impressed by the gorgeous bright & spacious open plan highlighted by a chef's gourmet kitchen w/36 gas stove, dual compartment dishwasher, granite counter top, pot filler faucet & a massive island, and opens to the sunny living room and a large dining area. Nice sized primary bedroom has upgraded 3 pcs ensuite bath & a free standing wardrobe closet. 2 bedrooms & a renovated 5 pcs bathroom complete the main level. Finished basement w/ new carpet, a huge rec/ game room, bedroom & a large utility/laundry room with space for extra bathroom. Other features include newer oversized double garage, multi-purpose carport, newer windows & roofing, gleaming hardwood, newer furnace, hot water tank & more. Quiet convenient location and easy access to major shopping, LRT transits. (id:6769)