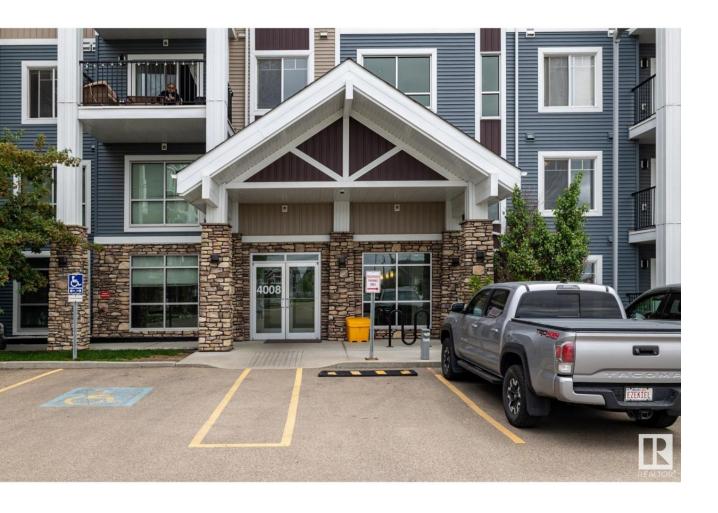

## Edmonton Alberta

\$269,000

Former show suite. Immaculate main-level spacious and modern two bedroom-two bathroom unit with quartz countertops, in-suite laundry, large balcony, storage cage, one underground heated parking plus one energized surface stall (both titled). Building is super clean, well maintained, properly managed and has a nicely equipped gym and social room. Enjoy the benefits of having access to the lake and being close to thoroughfares, grocery stores, trendy restaurants and a host of other amenities. Pet friendly with board approval. Quick possession is possible! (id:6769)