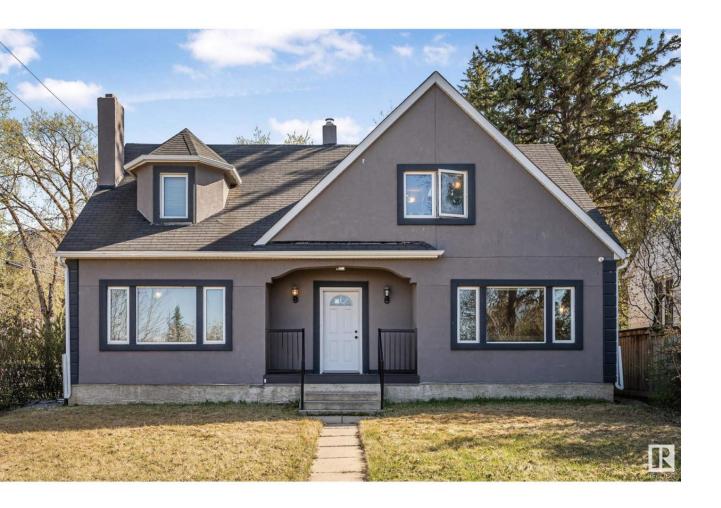

## Edmonton Alberta

\$1,525,000

Investor Alert! Completely renovated 2-storey home with stunning curb appeal and unbeatable location on Saskatchewan Drive and near the University of Alberta. This rare property offers 3 fully self-contained living spaces—basement, main, and upper level—each with its own modern kitchen, laundry, and private entrance. With 5 bedrooms on the upper and basement levels and 4 on the main, it's perfect for maximizing rental income or housing multiple tenants. Enjoy strong demand from students and professionals alike, thanks to close proximity to campus, public transit, and downtown. The home features contemporary finishes throughout and sits on a beautiful tree-lined street with river valley views. A double detached garage adds extra value and rental potential. Whether you're house hacking, building your portfolio, or seeking a turn-key income property, this one delivers. High-demand location + flexible layout = smart investment! (id:6769)