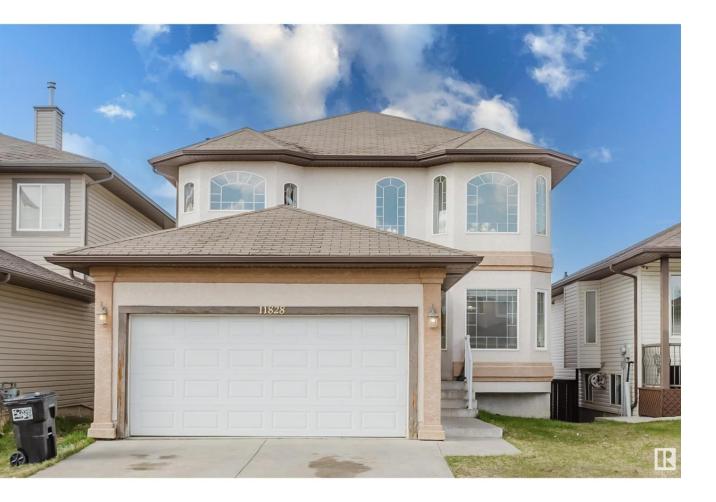

## Edmonton Alberta

This Bright & Clean family home in Canossa is truly a gem! With its stunning walkout basement, elegant stucco exterior, and soaring 16' ceilings, it offers a perfect blend of luxury and functionality. The open-to-below living room with gas fireplace, and maple hardwood flooring creates a warm and inviting atmosphere. The formal dining room is ideal for family gatherings, while the gourmet kitchen is chef's dream, featuring maple cabinets, granite countertops, stainless steel appliances, and corner pantry. Upstairs, you'll find three spacious bedrooms, including master bedroom with large walk-in closet and a huge ensuite complete with Jacuzzi and shower. The finished basement adds even more living space with a large family room and big den, perfect for entertaining or relaxing. Located in a quiet crescent within walking distance of Canossa Lake, this home offers a peaceful setting while still being close to amenities. With easy access to the Anthony Henday freeway and Newcastle Shopping Centre. (id:6769)