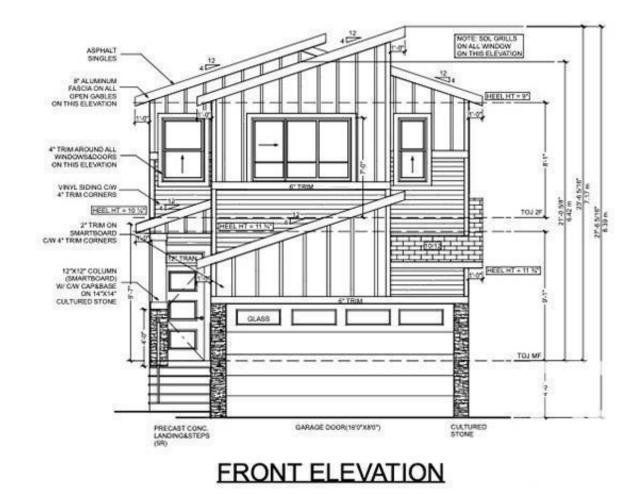

Edmonton Alberta

Beautiful Pre-construction Opportunity in Alces, Edmonton! This could be your next dream home. This nearly 2500 sq. ft. pre-construction home in the growing community of Alces blends luxury, comfort, and functionality in the perfect way. Main Floor Highlights a Spacious office - ideal for working from home,Full bathroom on the main level, Stunning open-to-below design and main kitchen plus a spice kitchen for all your cooking creativity. Upstairs Features Two primary bedrooms with their own ensuite bathrooms,Third bedroom plus another full bath and an Additional office space or flex area for remote work or study. This community is family-friendly and designed for convenience - with all major amenities just minutes away, including schools, shopping, dining, and transit.