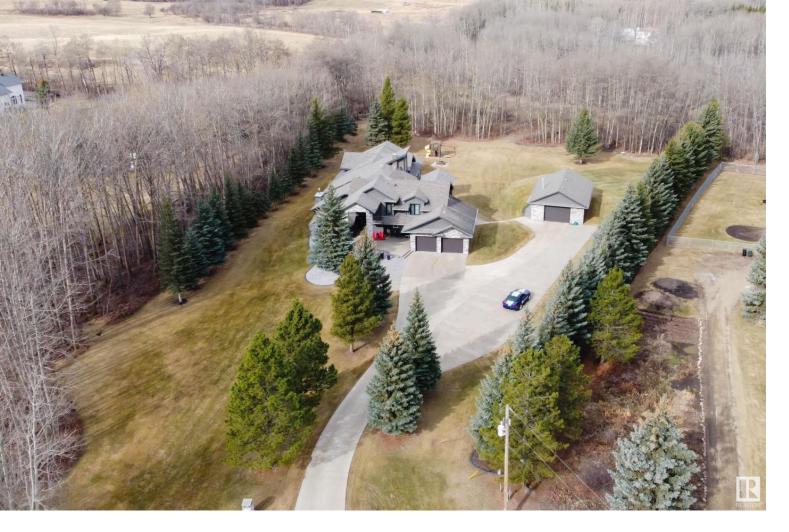

## 52514 RGE RD 223 121 Rural Strathcona County AB

\$1,425,707

INCREDIBLE PROPERTY!!! This one of a kind acreage is located just 10 minutes from Sherwood Park in Colonel Younger Estates. AMAZINGLY REMODELLED! Nestled in a beautifully treed setting on 2.97 acres in a cul-de-sac. Offering over 5000 square feet of total living space! Open design with soaring ceilings, gorgeous curved staircase, main floor living room & massive kitchen plus dining area. Office, mud room and laundry area. Entertain family & friends in your SPECTACULAR IN DOOR POOL!!! Cool wet bar, an abundance of windows, 2 piece bathroom and built-in hot-tub too!! Upstairs are 3 bedrooms & a Jack n' Jill bathroom. Amazing Primary Bedroom featuring a GORGEOUS 5 piece ensuite, vanity area, double-sided fireplace, huge walk-in closet with laundry area plus a balcony to enjoy those beautiful sunsets!! FULLY FINISHED BASEMENT with family room, 4th bedroom, and 3 piece bathroom. DOUBLE GARAGE PLUS 24 x 40 SHOP!! Concrete driveway with aggregate & so much more!!! Visit REALTOR(R) website for more information. Listing Presented By: