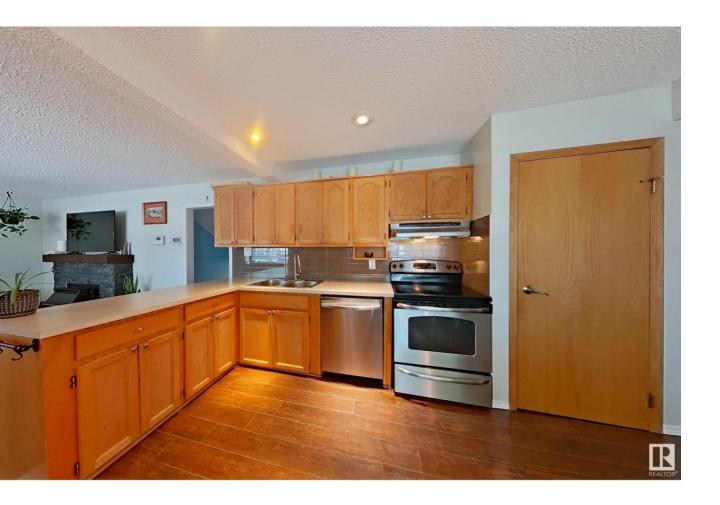

## Edmonton Alberta

\$399.900

UNIQUE 2 STOREY SPLIT WITH WEST YARD AND DOUBLE GARAGE. CONVENIENTLY LOCATED CLOSE TO SCHOOLS, TRANSPORTATION, HALF A BLOCK TO A PARK AND GOOD COMMUTE TO DOWNTOWN. 696.63 sq.m. lot is RF3 zoned. CLEAN AND MODERNIZED HOME WITH 3 BEDROOMS, AN OFFICE, CUTE LOFT AND 2.5 BATHROOMS. LIVING ROOM HAS FIRE PLACE AND FAMILY ROOM C/W VAULTED CEILING. NICE EAT-IN KITCHEN. PRICE INCLUDES ALL APPLIANCES AND WINDOW COVERINGS. IT IS YOUR MOVE! (id:6769)