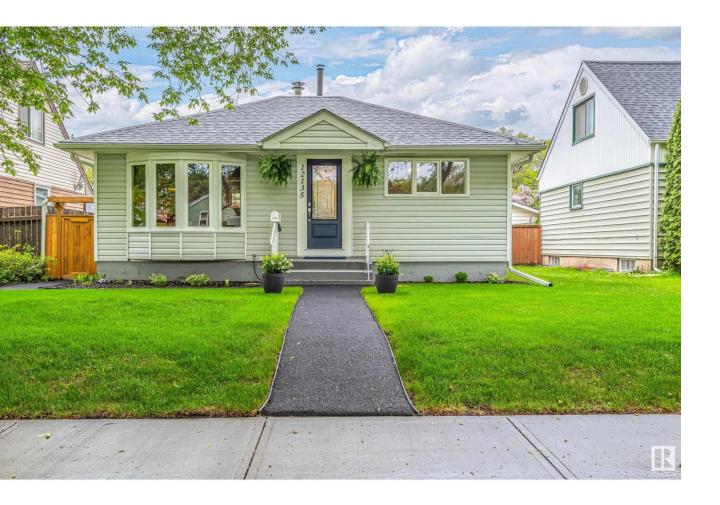

## Edmonton Alberta

\$347,900

Very well maintained and pride of ownership in this 3 bedroom character home with 2 bathrooms and great curb appeal. Upgrades include furnace, windows, front door, water tank, basement and much more. Main floor features tastefully done upgrades, hardwood flooring and functional upgraded kitchen. Fully finished basement with storage area and 2nd bathroom. Fully fenced yard and oversized garage completes this move in ready home. Welcome home. (id:6769)