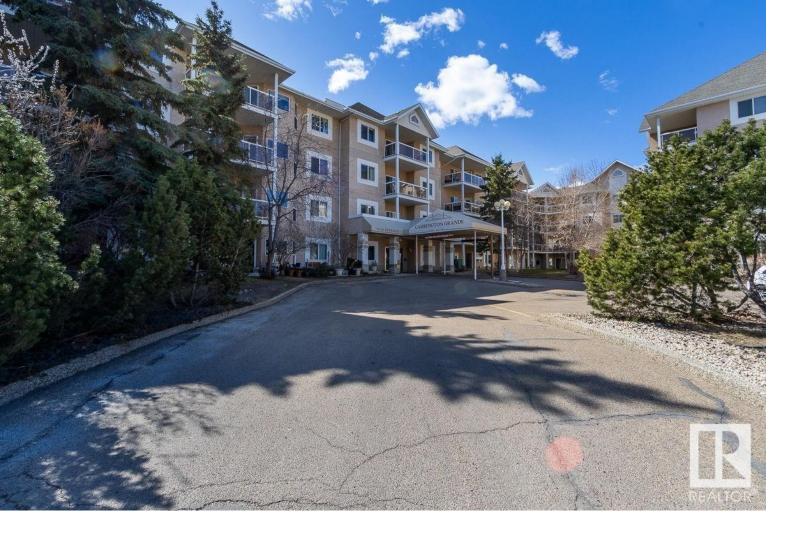

## Edmonton Alberta \$149,900

Terrific value in this well-maintained one bedroom condo in Rideau Park. This inviting main floor unit has a private patio with lovely views of trees & greenery. A tiled entrance leads to the bright open kitchen with eating bar, newer vinyl plank flooring, an abundance of cabinets & floor to ceiling pantry. Massive combined living/dining room with plenty of space for entertaining. The bedroom is a great size & next to the 4-piece bath with newer plank flooring. Large in-suite storage room with newer stackable washer & dryer & a durable metal shelving system. Condo is wired for security, there's natural gas BBQ hook-up on the patio & 1 titled heated underground parking stall with storage cage. Great location with easy access to transit, Southgate LRT, major roadways, U of A campus & hospital. Walking distance to shops, restaurants & services of Whitemud Crossing & a public library. Southgate mall is blocks away. Building amenities include two social rooms, exercise room & ample visitor parking. (id:6769)