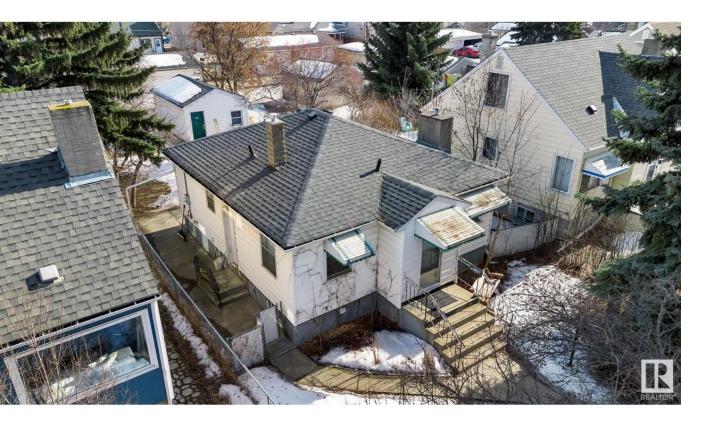

## Edmonton Alberta

\$334,900

This immaculately maintained home in the sought-after community of Westwood offers endless possibilities! Featuring 2 separate living spaces with a private entrance, this property is perfect for investors, families, or those looking to capitalize on future development potential. Inside, the upper level boasts a bright and inviting living area, a spacious kitchen, and 2 generously sized bedrooms with ample closet space. A full bathroom completes this level, providing both comfort and convenience. Downstairs, the lower level offers a large, open-concept living area, a fully equipped second kitchen, an additional spacious bedroom, and a second full bathroom—ideal for rental income, multi-generational living, or a private guest suite. With its well-kept condition and functional layout, this home is move-in ready. The large lot also presents a fantastic opportunity for investors looking to rezone for future development. Don't miss this incredible opportunity! (id:6769)