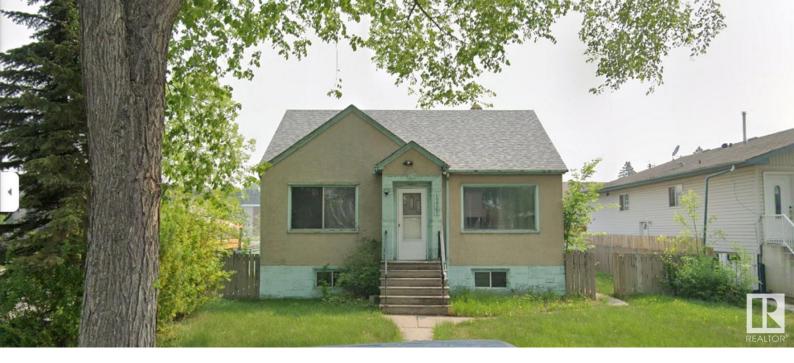

## 12245 83 Street Edmonton AB

\$299,999

ATTENTION INVESTORS! INVESTMENT OPPORTUNITY FOR FUTURE DEVELOPMENT! Zoned RS for multi-unit housing on a 50'X150' CORNER LOT! Potential to re-build a single family home OR develop into row housing / small apartment. All buildings (house, detached garage and out-buildings) are in AS-IS condition. House has suite in the basement to offset the cost if you wish to hold the investment for a future development. Roof recently re done but everything is as is where is and sold for lot value