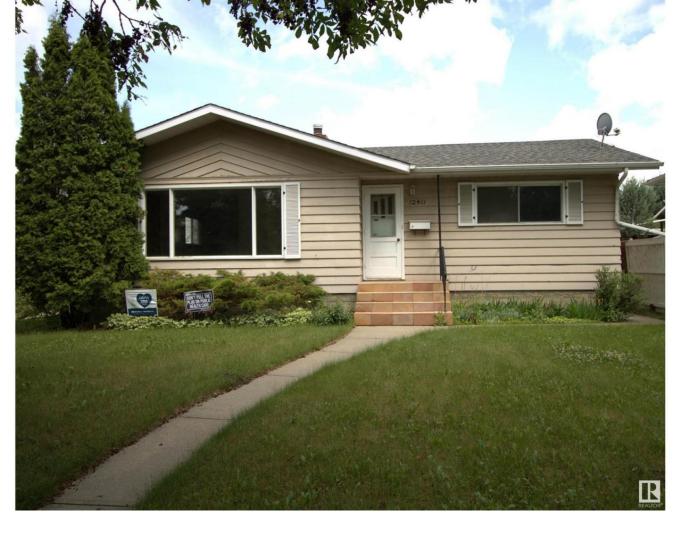

## Edmonton Alberta

\$349,900

1140 sq ft four bedroom bungalow on a large lot close to Delton School (K - grade 6), 2 blocks from bus with direct connection to NAIT and LRT, upgraded shingles, newer boiler (Hot Water Heating System), comes with a detached double garage and room for RV. 5 appliances and laundry chute. Lots of natural light throughout this home, west facing spacious living room with spectacular sunset no matter the season. Fully fenced and landscaped lot. (id:6769)