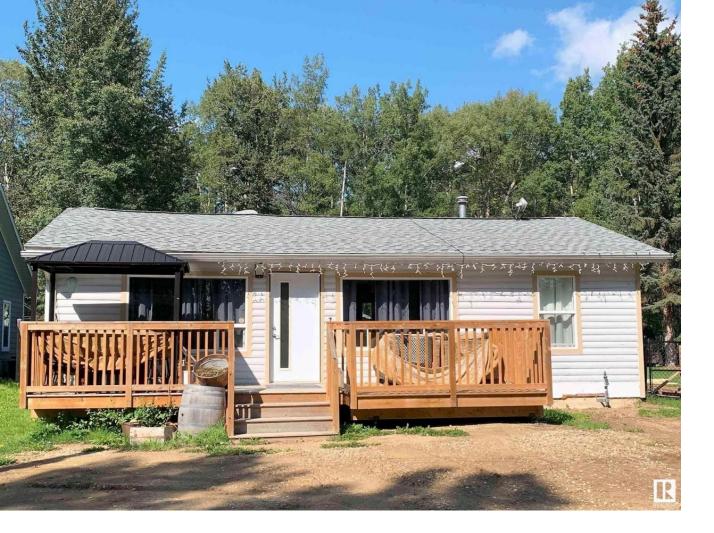

## Rural Leduc County Alberta

\$291,212

Year round lake home for those who like the outdoors. Just one block from the lake and play ground. Large south facing deck let's you view quiet nature facing a nicely treed area. Freshly renovated interior is a perfect blend of modern yet rustic. LVN flooring, unique light fixtures, new kitchen cabinets, subway tiles, silgranit sink, barn door and very nicely detailed bathroom. Huge windows that let in lots of sunlight with beautiful views. There is a master bedroom plus a second bedroom perfect for bunk beds. There is also a washer & dryer. The backyard is perfect for privacy, a firepit, outdoor games with a green space behind. Newer windows, shingles (2015), new well and jet pump, and a new septic as well as a newer furnace. (id:6769)