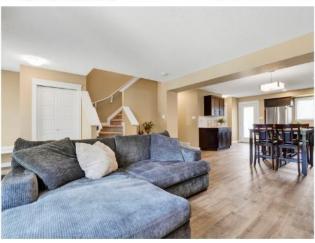

## Edmonton Alberta

\$419,800

Modern, stylish & move-in ready! This gorgeous home has A/C, is on a quiet street in a family-friendly community, surrounded by green space & offering easy access to the Henday. Inside, you'll love the open concept main floor featuring vinyl plank flooring, a spacious living room, dining area & a bright, contemporary kitchen with quartz countertops, a large island with eating bar & plenty of cabinets & cupboard space.

Designed with modern neutral tones & quality touches, the home feels both inviting & welcoming. A convenient 2-pce bath completes the main level. Upstairs, you'll find 3 generous bdrms including a spacious primary suite w/ a double closet system & private ensuite. The 2nd & 3rd bdrms are well-sized & share another full 4-piece bath, perfect for families or guests. The unfinished basement offers future potential with a large window & bathroom rough-in, ready for your vision. Outside, enjoy your own fenced yard & dbl detached garage, plus added features, thoughtful upgrades & no condo fees! (id:6769)