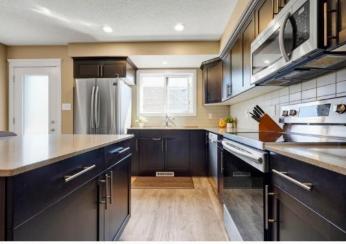

## Edmonton Alberta

\$419,800

Modern, stylish & move-in ready! This gorgeous home has A/C, is on a quiet street in a family-friendly community, surrounded by green space & offering easy access to the Henday. Inside, you'll love the open concept main floor featuring vinyl plank flooring, a spacious living room, dining area & a bright, contemporary kitchen with quartz countertops, a large island with eating bar & plenty of cabinets & cupboard space.