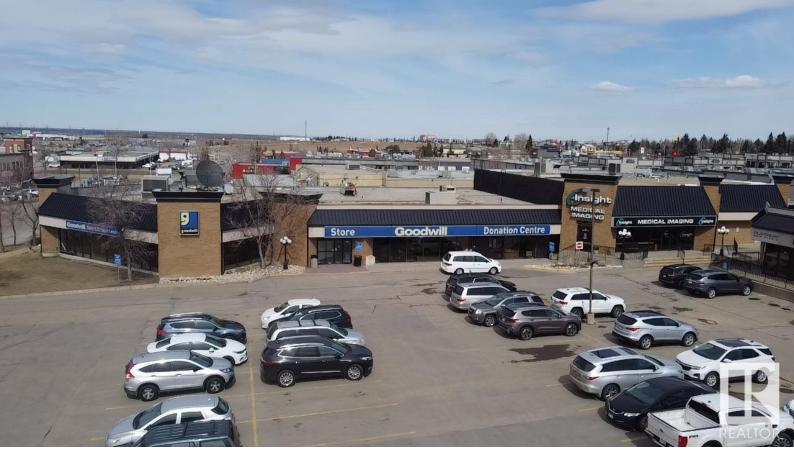

## 130 Athabascan Avenue Sherwood Park AB

\$(

Cornerpoint Centre is a shopping centre located just off of Baseline Road and Broadmoor Boulevard in Sherwood Park. The Centre has excellent access to both Baseline Road and Broadmoor Boulevard and is located in close proximity to Anthony Henday Drive. Formerly occupied by Goodwill, the vacant unit features a generous space of 10,664 SF with offices, washrooms, and rear loading dock. Other tenants in Cornerpoint Centre include Insight Medical Imaging, Platinum Hair Studio, Alberta Drycleaners, The Soup & Sandwich Shoppe, R's Liquor, Caketime Bakery, Leading Edge Physiotherapy and Beauty Rewind Laser Spa.