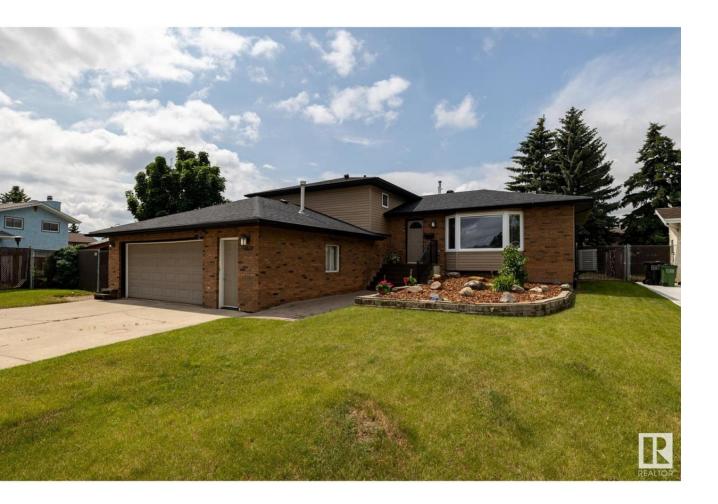

## Edmonton Alberta

\$524,900

Stunning home with over 2,200 Sq Ft of living space. Perfectly situated on a generous 10,000 Sq. Ft. lot in a peaceful cul-de-sac. Gorgeous landscaped yard with a 2-tiered, low maintenance deck, gazebo, garden area and even a treehouse- outdoor enjoyment for everyone! Over-sized 25x24, heated & insulated garage driveway accommodates 4-6 vehicle's. Main floor boasts a spacious living area with a large picture window! Dining area is perfect for family gatherings, kitchen features ample cabinetry, coffee bar & patio doors to your deck & yard. Upstairs, primary bedroom accommodates a king size bed, a walk in closet, & 4 piece ensuite. Two more bedrooms & a 5 piece bath complete the upper level. Third level- 4th bedroom with a murphy bed, also ideal use as a guest room or office, laundry area, 3 piece bath and walk out to garage. 4th level - Huge family room with wet-bar, ideal for a home theatre, or a cozy hangout. Air conditioning, ravine walking trails, close to schools & shopping an added bonus! (id:6769)