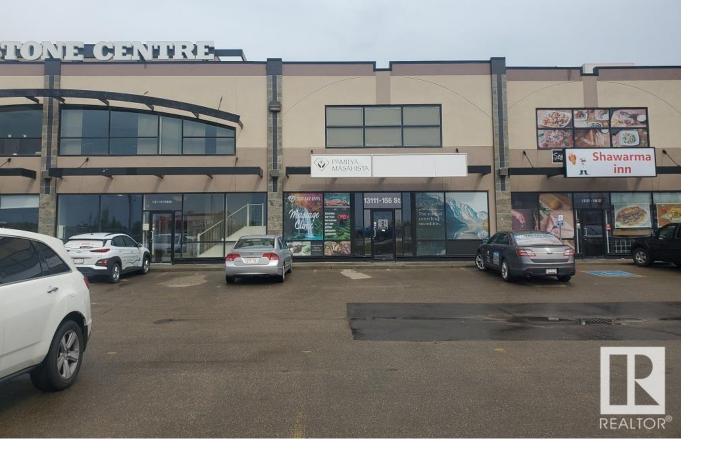

## 13111 156 Street Edmonton AB \$1,200,000

Commercial Condominium Property Located On 156 Street with Great Exposure. Main Floor Is 2174 Sq Ft and is Currently Vacant, Ready To Move In. It was formerly Leased to a Cannabis Store. Main Floor has an overhead door in the back. Second Floor is 1100 SF and is currently leased to a Massage Therapy Business, with three years remaining in the lease. The Current Monthly Base Rent is \$1950 per month. The Tenants also share their proportainate share in condo fee and property taxes.