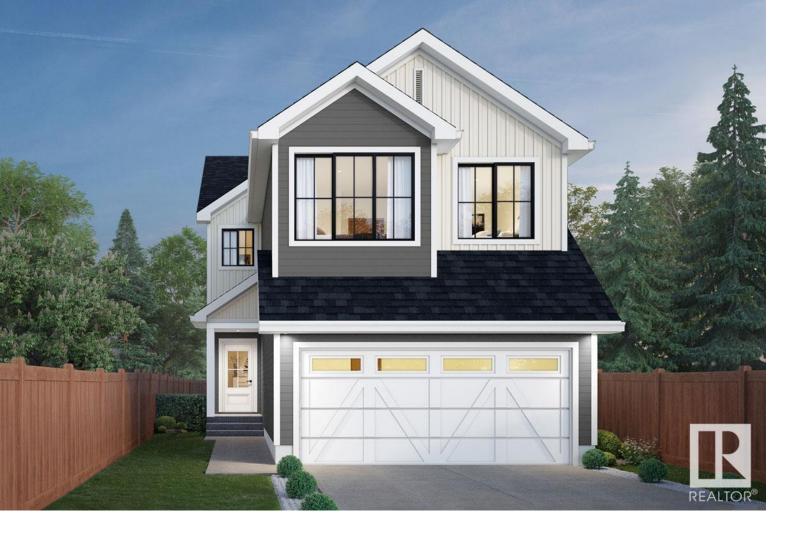

## Edmonton Alberta

\$687,498

Welcome to the Chelsea built by the award-winning builder Pacesetter homes located in the heart of the Aster and just backing the natural reserve. As you enter the home you are greeted by luxury vinyl plank flooring throughout the great room ( with open to above ceilings), kitchen, and the breakfast nook. Your large kitchen features tile back splash, an island a flush eating bar, quartz counter tops and an undermount sink. Just off of the kitchen and tucked away by the front entry is a main floor bedroom and a 3 piece powder room. Upstairs is the primary bedrooms retreat with a large walk in closet and a 5-piece en-suite. The second level also include 2 additional bedrooms with a conveniently placed main 4-piece bathroom and a good sized central bonus room. Close to all amenities and easy access to the Henday and the white mud trail. \*\*\* This home is under construction and the photos used are from a previous similar home, the colors and finishings may vary, complete by December \*\*\* (id:6769)