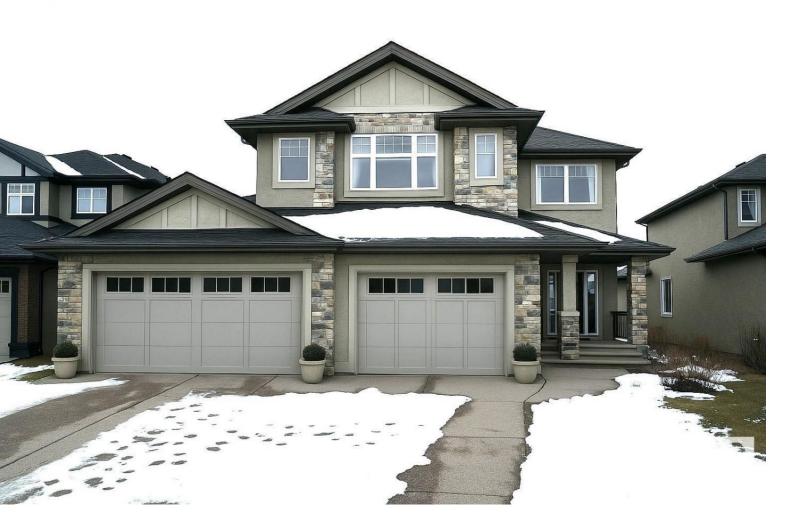

## Edmonton Alberta

This custom-built executive home offers 3183 sq. ft. of luxury living, featuring 6 bedrooms, 5 bathrooms, a fully finished basement, central A/C, two furnaces, an oversized 5-car garage, and a beautifully landscaped backyard backing onto Blackmud Creek. With a stucco & stone exterior, soaring ceilings, and an open-concept layout, this home exudes elegance. The main floor includes a den/office, full bath, great room, family room with a gas fireplace, and a gourmet eat-in kitchen. Upstairs, the primary suite boasts a spa-like ensuite, alongside three additional oversized bedrooms and two full baths. The finished basement offers spacious bedroom, a full bath, and a versatile living area, perfect for extended family. A large aggregate driveway provides ample parking, and the Southwest-facing backyard with a spacious patio offers breathtaking sunset views. Conveniently located near a K-9 school, high school, the airport, and with easy access to Anthony Henday Drive, this is a must-see luxury home! (id:6769)