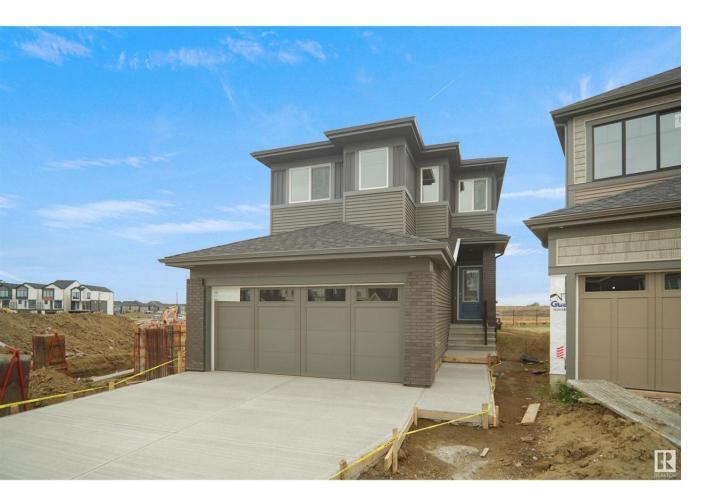

## Edmonton Alberta \$627,497

Welcome to the "Columbia" built by the award winning Pacesetter homes and is located on a quiet street in the heart Aster This unique property in Aster offers nearly 2155 sq ft of living space. The main floor features a large front entrance which has a large flex room next to it which can be used a bedroom/ office if needed, as well as an open kitchen with quartz counters, and a large walkthrough pantry that is leads through to the mudroom and garage. Large windows allow natural light to pour in throughout the house. Upstairs you'll find 3 large bedrooms and a good sized bonus room. This is the perfect place to call home and the best part is this home it has a side separate entrance perfect for a future legal suite or nanny suite development. \*\*\* Home is under construction and almost complete the photos being used are from the exact home recently built colors may vary, To be complete by August 2025 \*\*\* (id:6769)