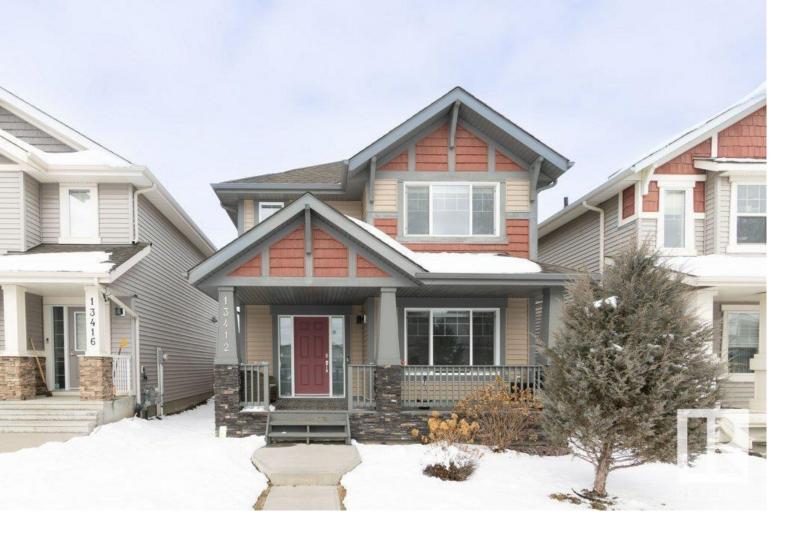

## Edmonton Alberta

Excellent Family home in Carlton. This 1765 sqft, 2 storey home built in 2015 comes with a total of 4 bedrooms, 3.5 bathrooms, a fully finished basement plus a Double Detached Garage. The front entrance opens to a flex room, perfect for a home office, kids play area or living room. The dining nook can easily accommodate family gatherings. The kitchen has a large island, spacious walk in pantry, dark stained cabinetry & tile backsplash. The living room has a large window overlooking the fenced back yard. The 2nd floor has 3 spacious bedrooms, a large Laundry room & a 4pce main bath. The primary bedroom features a walk in closet with custom closet organizers & a 4pce Ensuite w/ separate shower & soaker tub. The Fully Finished Basement has a family room with wet bar, a large bedroom, a 4 pce bathroom plus a second living area perfect for home gym or games room. Well maintained home. Close to schools & shopping plus many more amenities. (id:6769)