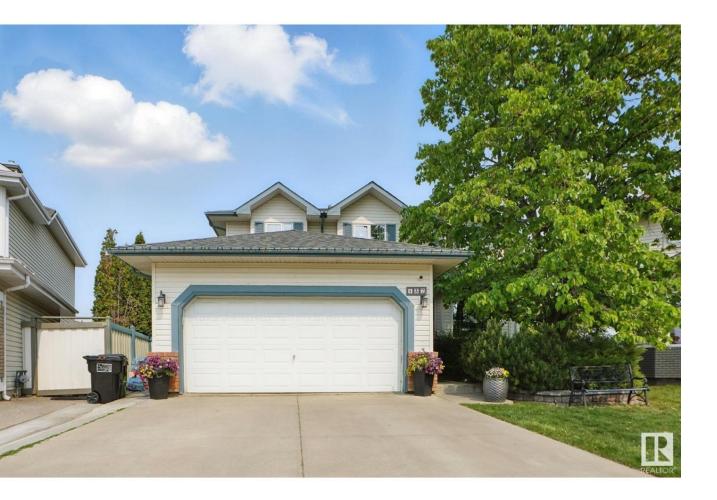

## Edmonton Alberta

Located in the desirable community of Dechene. This home with a large, parklike yard is located on a cul de sac, a stone's throw from excellent schooling (K-9) and minutes from the closest high school, transportation and shopping. This SUBSTANTIALLY RENOVATED home is better than when - newer upgrades include: gourmet kitchen with island and granite counter tops, beautifully redone bathrooms, windows, shingles, furnace, attic insulation, central air conditioning, window coverings, sprinkler system and more. There is gleaming hardwood on main (plus upper hallways), crown moldings, a heated garage, etc.! With a total of five bedrooms plus a main floor den, 3 1/2 bathrooms, a fully finished basement and more this meticulously kept home is ideal for a family and move in ready. (id:6769)