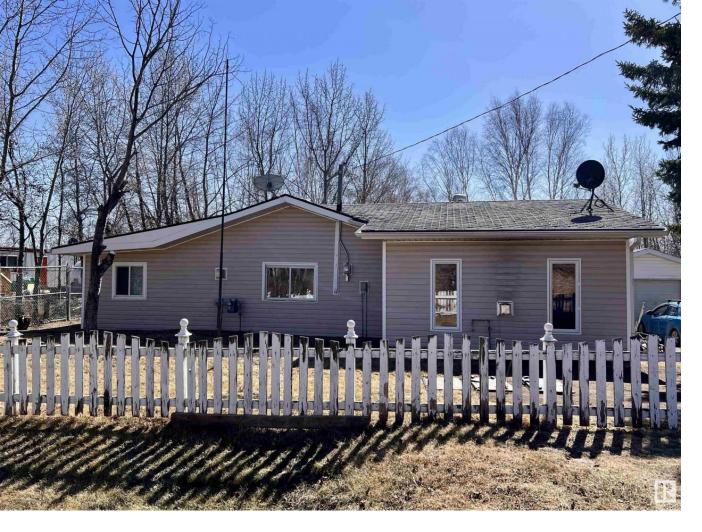

## 139 Sandy Beach Avenue Rural Two Hills County AB \$224,900

Nestled at the serene Sandy Beach Estates in Sandy Lake on approximately half an acre of land is a cozy bungalow featuring a spacious open-concept living area, a large kitchen, and dining room ideal for entertaining family and friends. Two bedrooms, a three-piece bathroom, a laundry room, two natural gas fireplaces and one wood burning stove. Upgrades and updates include: new paint, door seals, new fixtures, sinks, plumbing upgrades and electrical upgrades (100 amp). There also a single-car garage with a workshop attached at the back, RV parking/storage, a fire pit and flower gardens surrounded by trees and nature, this property offers the ultimate retreat. Enjoy the outdoors with activities like quadding in the summer months or sledding in the winter all while enjoying a beverage in the back yard looking out at the water beyond.