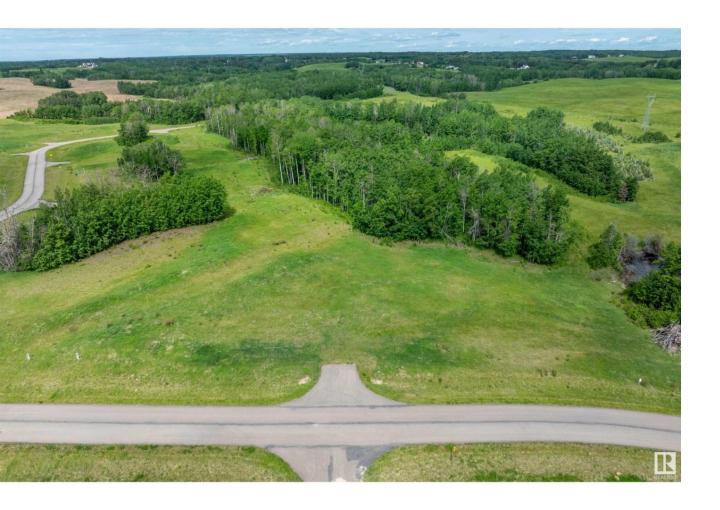

## Rural Parkland County Alberta

\$179,900

LEEWARD ESTATES .. Range Road 13 " just north of Hwy 16 " west of Stony Plain " #14 is a 2.23 Acre opportunity .. Level lot with deep slope to the left... Trees to the left and right and toward the rear... Good open lot with more than one building site. Varied Building options " Leeward Estates, in Parkland County, west of Stony Plain. (id:6769)