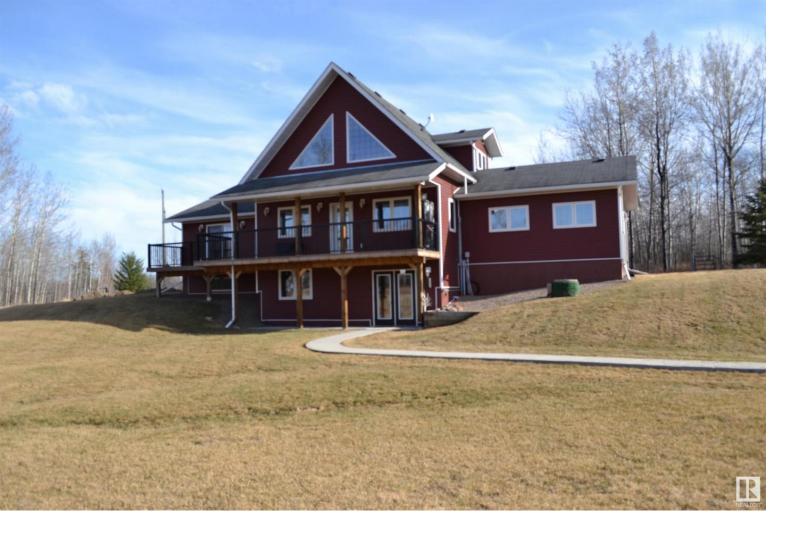

## 14 62331 411A Range Road Rural Bonnyville M.D. AB

\$580,000

Country living at it's finest! Situated close to amazing Cold Lake fishing, year round activities at Kinosoo ski resort/adventure park, 10 minutes drive to town, and school busing for the kids! Not to forget the DREAM SHOP w/220V for the extra fun! Home boasts an impressive upper level bedroom/office with its own private patio, along with 4 pc ensuite. Grand main floor with high cathedral ceiling, stunning hardwood floor, abundance of natural light along with the open concept kitchen, dining and formal living room. Just off the kitchen is added family room, with gas stove and beautifully done in log accents throughout. 2 spacious bedrooms on same level, one with WIC, direct access to front wrap around deck, and direct access to main 4pc bath completing the main. Walkout basement is your family's recreation room with rustic feature wall, 3 pc bath, ample storage space and 4th bedroom. The home that will check all the families boxes, you won't need a vacation from! Home entirely freshly painted!