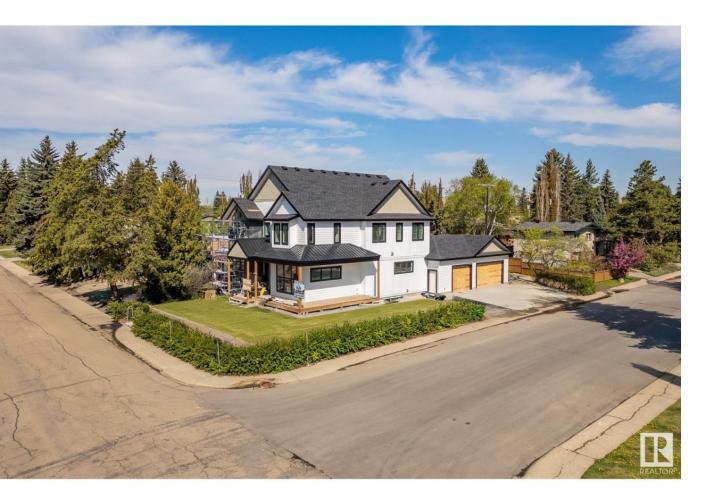

## Edmonton Alberta \$2,479,500

This modern home, with the charm and flair of an executive estate, is located in the HEART OF PARKVIEW-one of the city's most sought-after neighborhoods. A true LEGACY property, it's an investment in history, artistry, and family. A home where traditions begin and futures are built. This classic exterior design features a WRAP AROUND COVERED DECK, to over 4,500 sq ft of finished living space. This home offers 6 bedrooms, 5 bathrooms, and a spacious open-concept layout with 10-FOOT CEILINGS. The great room, kitchen (includes butler kitchen), and dining area are ideal for large families or entertaining. A front LIBRARY or tearoom provides a peaceful space for when quiet me time is needed. The master suite is a standout with soaring VAULTED CEILINGS, exposed beams, and a BUILT-IN WINE AND COFFEE STATION--perfect for quiet mornings. \*\*Completion of this brand new build including landscaping is JULY 31 or sooner, favorite colors for walls, floors, and more can be chosen to personalize this special home.\*\* (id:6769)