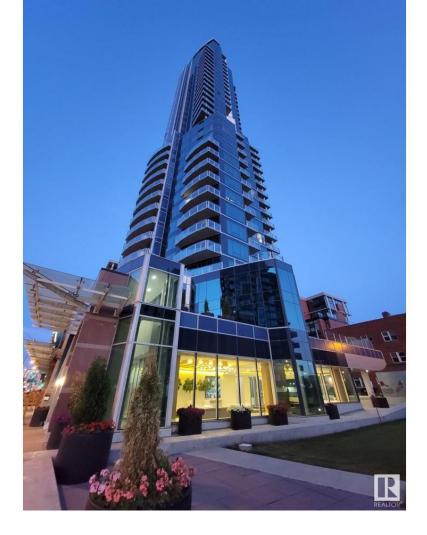

## Edmonton Alberta

\$830.000

Welcome to the PEARL TOWER. Featuring this beautiful 1,546 sqft open-concept home, showcasing breathtaking views of Uptown Edmonton and the river valley through expansive curtain wall windows with hidden roller blinds, complemented by two covered balconies. The modern kitchen is equipped with a sleek Granite peninsula, high-end appliances, with a south facing view from the kitchen sink, making it a chef's dream. The two primary bedrooms comfortably fit a king-sized bed, boasts custom closets, and opens to a three & 4-piece ensuite featuring a five-foot walk-in shower with a steam and three-jet and two-head spa shower. An additional bedroom with a four-piece ensuite bath makes a perfect office, additional bedroom, or guest suite. The property comes with 3 titled parking stalls, one with a secure lockable storage cage. Residents enjoy top-notch amenities, including concierge services, weight and cardio fitness rooms, a well-appointed social room, and a car wash facility! (id:6769)