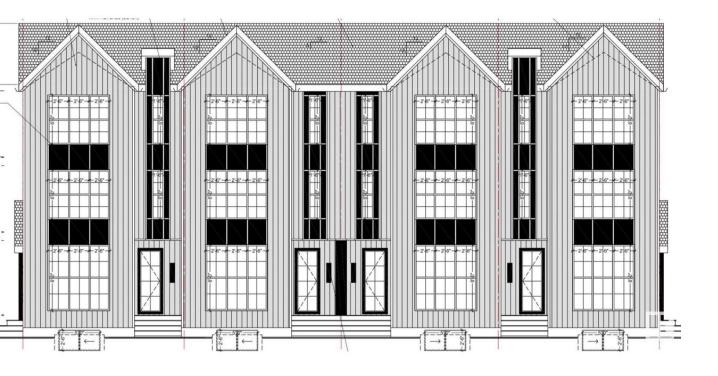

## Edmonton Alberta

\$750,000

CORNER LOT in GLENORA measuring 53.2 ft x 149.9 Ft. The old home has already been demolished & removed. The site is ready to build! Plans available for 9-Units, consisting of a 4-plex with legal suites & garage suite at the rear. Large Main units designed to be 3 storeys, 4 bedrooms & 3.5 baths @ +1950 SQFT. Spacious 1 Bedroom Basement Suites & a Large Garage suite. This sought after neighbourhood will bring Strong Rents for your rental portfolio. An excellent project for CHMC MLI Financing. This is a fantastic location in the heart of Glenora with Amenities, Transportation, Schools, and a shops all within walk-ing distance. (id:6769)