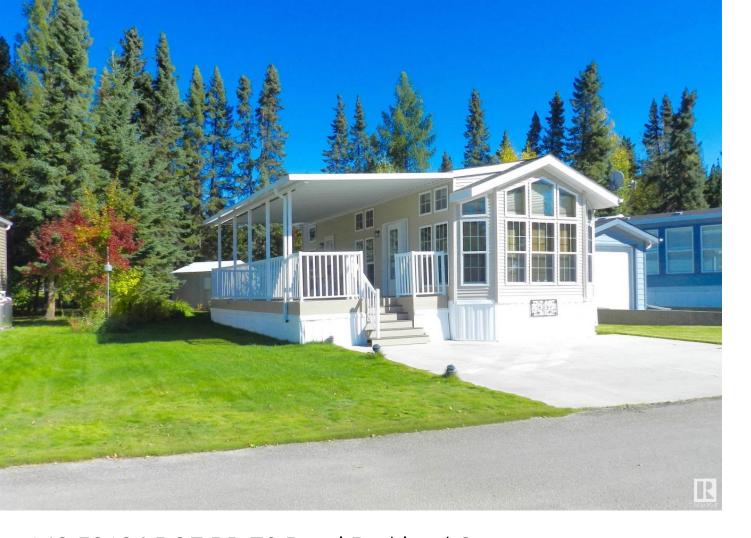

## 142 53126 RGE RD 70 Rural Parkland County AB

\$245,000

LISTED BELOW REPLACEMENT COST... Welcome to your cozy oasis, nestled among MATURE TREES in desirable PHASE 1 of the popular gated community of TRESTLE CREEK. This charming 1 bedroom, 1 bathroom park model with new vinyl plank flooring is now available for IMMEDIATE occupancy, offering the perfect blend of comfort, PRIVACY and outdoor living. Step outside onto the impressive 36' x 12' MAINTENANCE-FREE COVERED DECK. Whether you're sipping morning coffee or hosting friends for a BBQ, this outdoor space is ideal for relaxation and entertainment, rain or shine. This lot features a convenient CEMENTED DRIVEWAY, ensuring easy access and minimal maintenance. The CEMENTED BACK PATIO adds additional outdoor seating options and a great place to soak up the sun. Whether you're seeking a weekend getaway or a year-round residence, this park model is ready to accommodate your needs. Trestle Creek offers a unique opportunity to experience the beauty of nature with modern comforts.