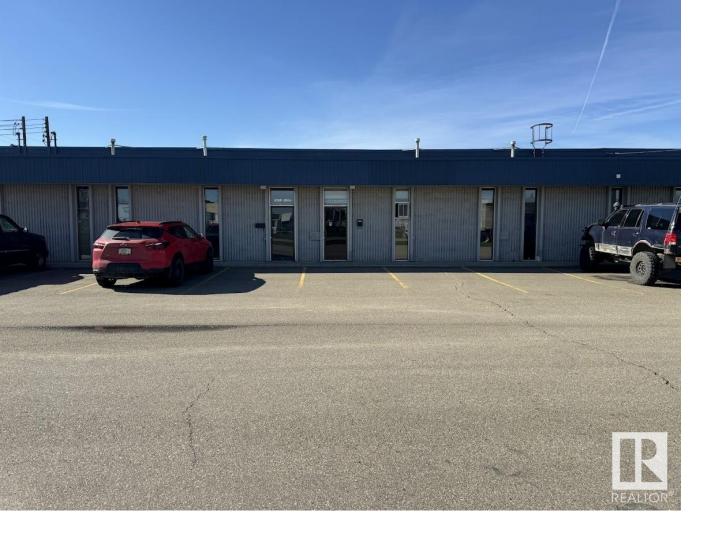

## 14215 130 Avenue Edmonton AB

\$(

2,500 sqft warehouse in Bonaventure Industrial for lease. Zoned IM. Single phase 100 Amp 208 Volt power available. The front office measures approximately 600 sqft with a reception area, 2 private offices, furnace room and washroom. The warehouse measures approximately 1,900 sqft with an additional bathroom, a 12'x14' grade level OH door, a double compartment sump and small bonus mezzanine. The large shared gravel yard and location provide excellent access to St. Albert Trail and the Yellowhead. Gross lease rate is \$15/sqft or \$3,125/month plus GST. Utilities are not included. 2024 mill rate for property tax and fire insurance. Available July 1, 2024