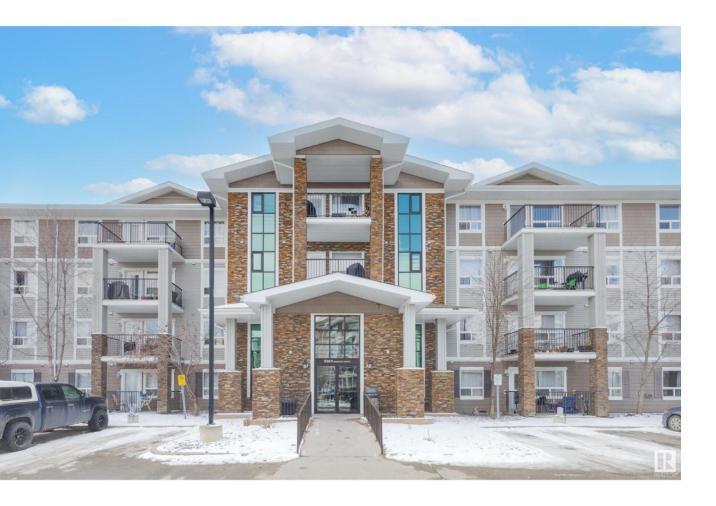

## Edmonton Alberta \$226,800

HARD TO FIND A CONDO WITH 2 LARGE BEDROOMS AND A BIG DEN...BUT IT'S HERE! Located in the much desired community of South Terwillegar, this spacious 1,320 square foot TOP FLOOR condo is perfect for a growing family, investors, or anyone wanting a BIG condo that feels like a house! The condo features a bright, open plan with numerous south facing windows that flood the unit with natural light! Other highlights include a large kitchen with a raised eating bar, a generous walk-in pantry, room for a big table in the dining room, a LARGE living-room and in-suite washer/dryer. Both bedrooms are generous in size and the Primary Bedroom provides a full 4- piece ensuite. The condo includes 2 titled parking stalls and a HUGE south-facing balcony to enjoy our long summer days. In a great south-west location, you are in close proximity to very good schools, shopping, transit, and have easy accesss to both the Whitemud and Anthony Henday Freeways. HARD TO FIND A CONDO OF THIS SIZE BUT YOU HAVE IT HERE...WELCOME HOME! (id:6769)