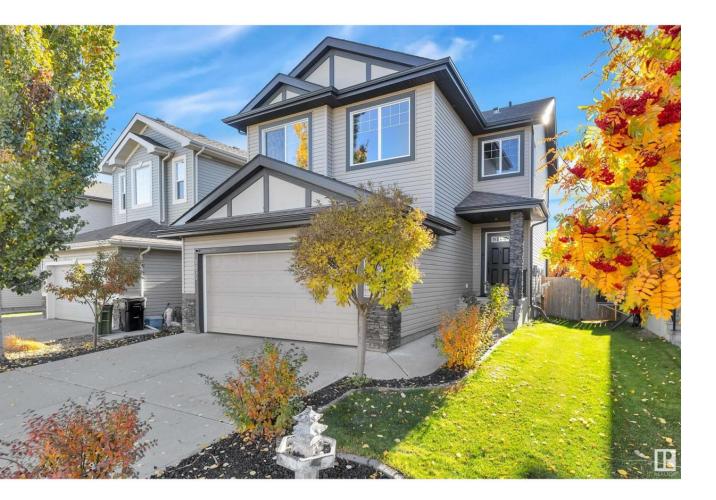

## Edmonton Alberta \$549,000

PREMIUM CUSTOM 2 STOREY! Located in the sought after community The Hamptons. Pride of ownership is evident as soon as you step inside this immaculate home. Beautifully upgraded featuring quality hardwood floors, granite counters, designer lighting, new HWT (2023), Washer & a backyard 2 tier deck that is second to none! The chef's kitchen has a big corner pantry, plenty of high-end cabinetry & massive island with breakfast bar. The dining area is open to a bright living room with huge windows & corner stone fireplace. The main level is completed with a 2 pce bath & mudroom. Upstairs has a gorgeous bonus room with high vaulted ceilings, family bath, 3 generous beds, the primary with a w/i closet, luxury ensuite soaker tub & glass shower. The unfinished basement offers lots more potential living space & extra storage. The attractive exterior has terrific curb appeal, a mature fenced yard & attached garage. Close to great schools (Bessie Nichols & Sister Annata Brockman), walking trails & parks! IMPRESSIVE! (id:6769)