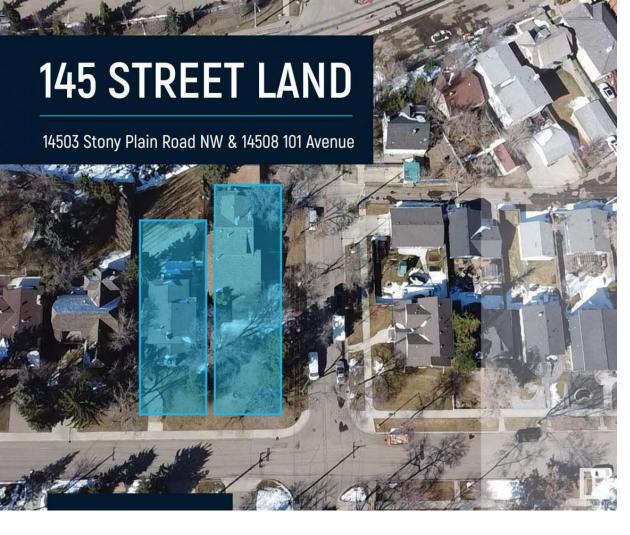

## 14503 Stony Plain Road Edmonton AB

\$1,600,000

The site, which is spread across two infill lots, is in the Grovenor neighborhood, which is conveniently close to Stony Plain Road. There isn't much competition in the area for newly constructed apartment buildings. Notably, the location will be just a few minutes from the Valley Line, a new stop on the most recent LRT expansion route. With steady population growth year over year, neighborhood revitalization projects, and advancements in transit, there is a chance to profit from the revitalization of Edmonton's most historic communities.