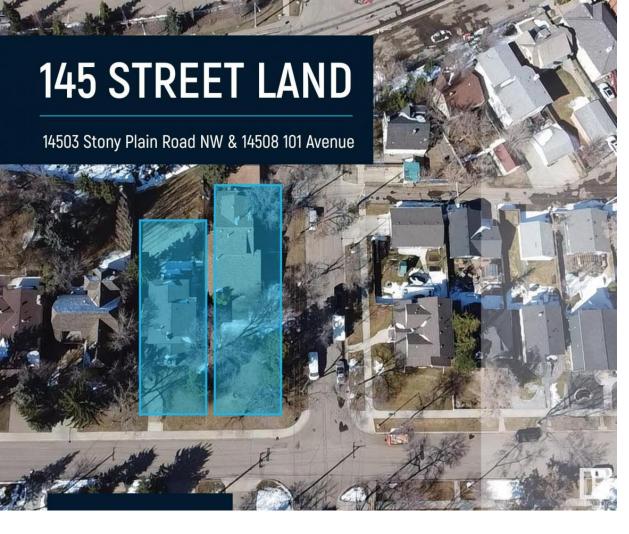

## 14508 101 Avenue Edmonton AB

\$1,600,000

The site, which is spread across two infill lots, is in the Grovenor neighborhood, which is conveniently close to Stony Plain Road. There isn't much competition in the area for newly constructed apartment buildings. Notably, the location will be just a few minutes from the Valley Line, a new stop on the most recent LRT expansion route. With steady population growth year over year, neighborhood revitalization projects, and advancements in transit, there is a chance to profit from the revitalization of Edmonton's most historic communities.