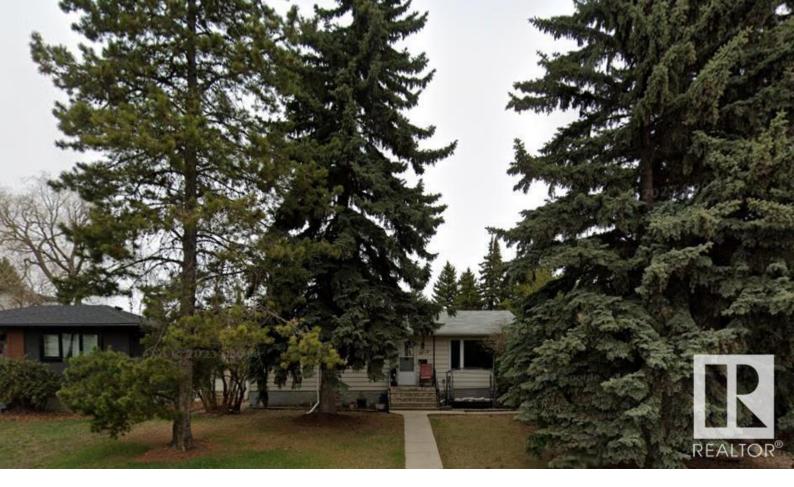

## Edmonton Alberta

\$585,000

Prime Parkview Lot - Build Your Dream Home! Located in the highly sought-after community of Parkview, this 50' x 122' lot offers an incredible opportunity to build your dream home in one of Edmonton's most desirable neighborhoods. Surrounded by tree-lined streets and stunning custom homes, this property is ideal for those looking to create a modern masterpiece in a mature community. Parkview is known for its top-rated schools, beautiful parks, and quick access to the river valley, making it perfect for families and professionals alike. Enjoy the convenience of being just minutes from Downtown, the University of Alberta, and vibrant shopping and dining options in Crestwood and Glenora. Opportunities like this are rare--don't miss your chance to secure a prime lot in one of Edmonton's best locations! Property sold as-is, where-is. (id:6769)