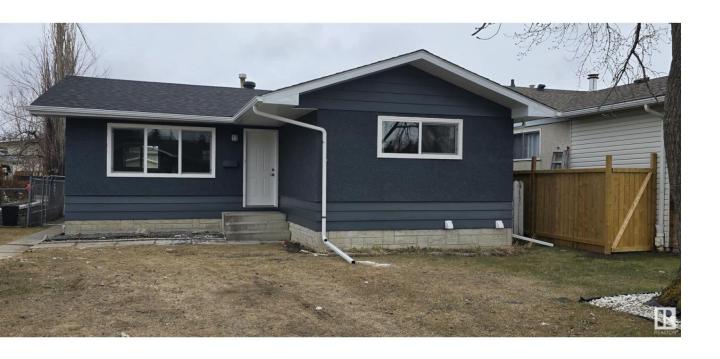

## Edmonton Alberta

\$485,000

Investors! First Time Home Buyers this FULLY RENOVATED Bungalow with a FINISHED BASEMENT in the community of EVANSDALE near NORTHGATE features 3 Bedrooms and 1.5 Bathrooms on the Main Level and 2 Bedrooms and a Full Bathroom in the Basement. This house offers a Large Bright Living Room, New Kitchens on both floors with stainless steel Appliances and quartz countertops, New flooring throughout, New paint, New Windows, and New light Fixtures. Fully Fenced Backyard with Double Detached Garage. The prime location is near schools, shopping centers, and transportation. (id:6769)