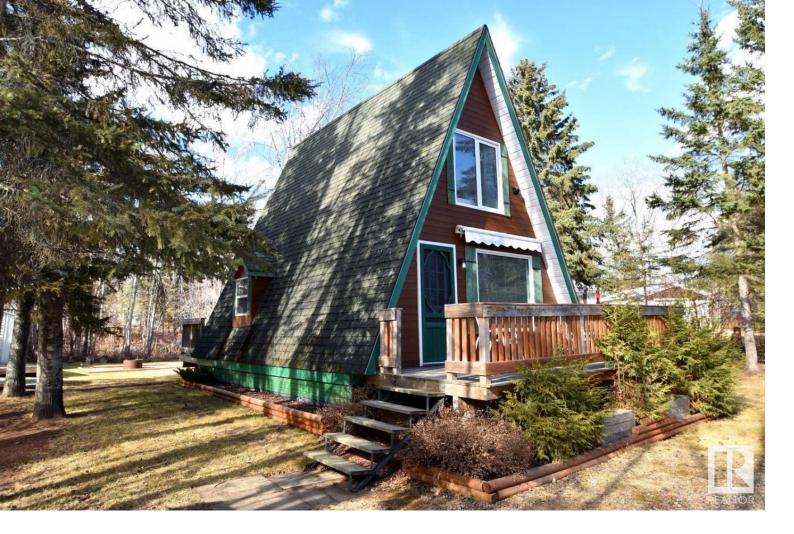

## 149 Aspen Cres, (lot 9) SKELETON LAKE Rural Athabasca County AB

\$199,900

SKELETON LAKE - LAKE VIEW cabin one row back from the waterfront in Harnaha Beach. A special unique property with a lot to offer! The a-frame cabin's main floor consists of kitchen/dining& living room. Upstairs has a large room for 2 beds with a view toward the water and a view out the back yard. There is a 20x10 bunk house with a bedroom and a 3pc bathroom, outdoor 2pc outhouse, an RV site with full hooks ups including power/water/sewer and a deck to enjoy, 10x20 steel shed for quads etc. 2 access trails to the waterfront just steps away, and boat launch down the road! Skeleton Lake is popular for it's boating, swimming, fishing, quad trails, and hunting too. just 10 min out of Boyle, Harnaha is a quiet community at the lake. just off hwy 63, 1.5hr ne of Edmonton, 2.5hr south of Ft Mac \*\*buyers must be preapproved for 3 season cottage\*\*