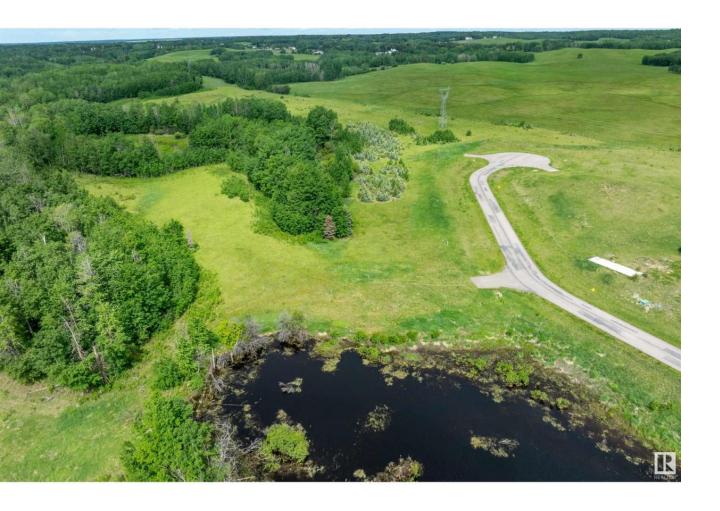

## Rural Parkland County Alberta

\$179,900

LEEWARD ESTATES .. Range Road 13 " just north of Hwy 16 " west of Stony Plain " #15 is a 2.85 Acre opportunity .. Access via north cul-de-sac first right into subdivision... fairly level approach... trees to the rear and right... natural wetland/pond to the left... Varied Building options " Gas & Power @ Property Line " Cistern & Septic System New Owners Responsibility " Leeward Estates, in Parkland County, west of Stony Plain. (id:6769)