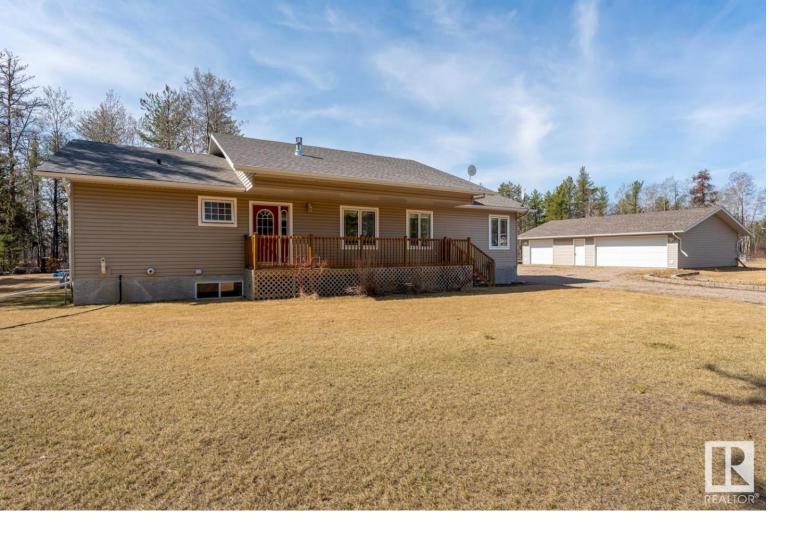

## 63319 Rge Rd 435 Rural Bonnyville M.D. AB

\$549,900

Excellent family home, situated on 2.97 acres, in Pine Meadows. Nicely landscaped property, fenced and gated. Main floor features open concept with vaulted cedar ceilings and gas fireplace in the living room. Kitchen features large eating peninsula with maple cabinetry, open to dining area with access to large deck through garden doors. 3 bedrooms on main floor including large primary bedroom with 4pc ensuite and garden doors leading to deck. Fully finished basement is warmed with inslab heat and features large family room, 4th bedroom, craft room, 4pc bathroom and loads of storage. Outside you will find large deck that spans with entire back of the home with hot tub (3 years old), large garden shed, green house, firepit, 30x40 TRIPLE detached heated garage plus large 24x40 shop with 14' door plus lean-to for RV parking.