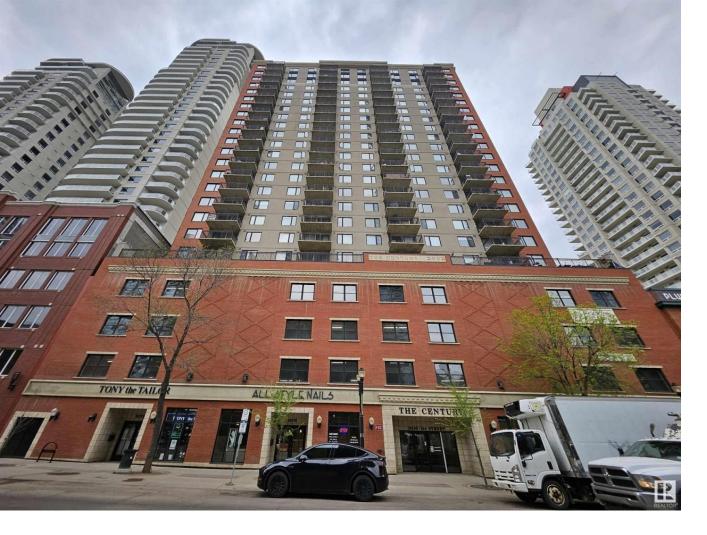

## Edmonton Alberta

\$259,000

Welcome to Unit 1501 - The Century Building. Original Owners. Unit 1501 - The Century Building - 2 Bedroom 1 Bathroom Corner Unit Condo. Balcony has wide open feel with visible Roger Arena. The Unit also include 1 indoor parking stall and a storage locker. A workout room is available on the main level for a quick workout. Kitchen counters, flooring and paint refresh done recently. Gas line on balcony for BBQ. Lot of windows for natural light. The Unit is located on 104 Street Downtown which boast restaurants and coffee shops. (id:6769)