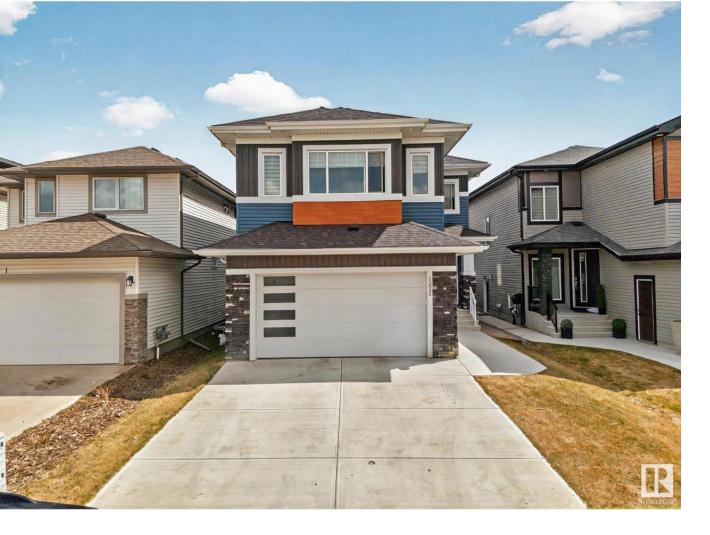

## Edmonton Alberta

\$800,000

Located in Fraser community, this stunning 2-storey home spans 2,532 sq ft and offers modern style with functional design. Upstairs features a spacious bonus room, laundry, a luxurious primary suite with walk-in closet and ensuite, a second ensuite bedroom, plus two more bedrooms sharing a Jack & Jill bath. The main level includes a guest room with full bath, a cozy fireplace in the open-to-above living area, and a bright dining space. You'll love the contemporary kitchen with quartz counters and glossy cabinets, plus a fully outfitted SPICE Kitchen. Additional highlights include a SEPARATE ENTRANCE unfinished basement ready for development, maple and glass railings, upgraded lighting and plumbing, tile floors, and sleek finishes throughout. Close to schools, shopping, and parks—this custom home has it all! (id:6769)