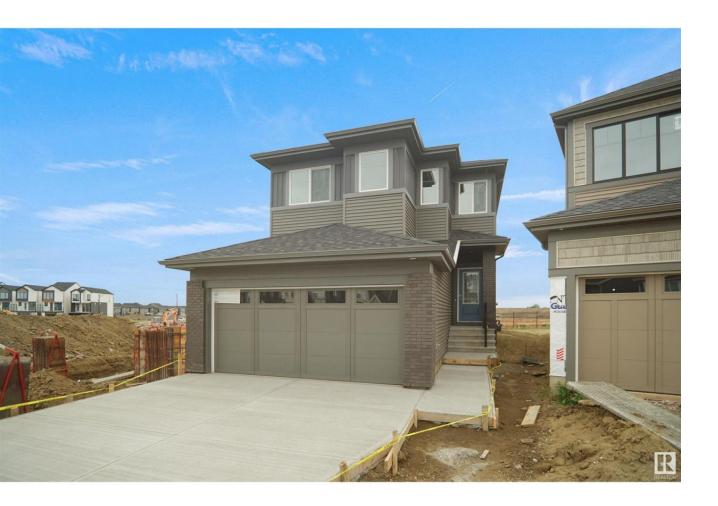

## Edmonton Alberta

\$697,498

Welcome to the "Columbia" built by the award winning Pacesetter homes and is located on a quiet street in the heart Laurel Crossing. This unique property in Laurel offers nearly 2155 sq ft of living space. The main floor features a large front entrance which has a large flex room next to it which can be used a bedroom/ office if needed, as well as an open kitchen with quartz counters, and a large walkthrough pantry that is leads through to the mudroom and garage. Large windows allow natural light to pour in throughout the house. Upstairs you'll find 3 large bedrooms and a good sized bonus room. This is the perfect place to call home and the best part is this home it has a large pie shaped lot. This home has a side separate entrance perfect for a future legal suite or nanny suite. \*\*\* Home is under construction and almost complete the photos being used are from the exact home recently built colors may vary, To be complete by June 30 2025 \*\*\*\* (id:6769)