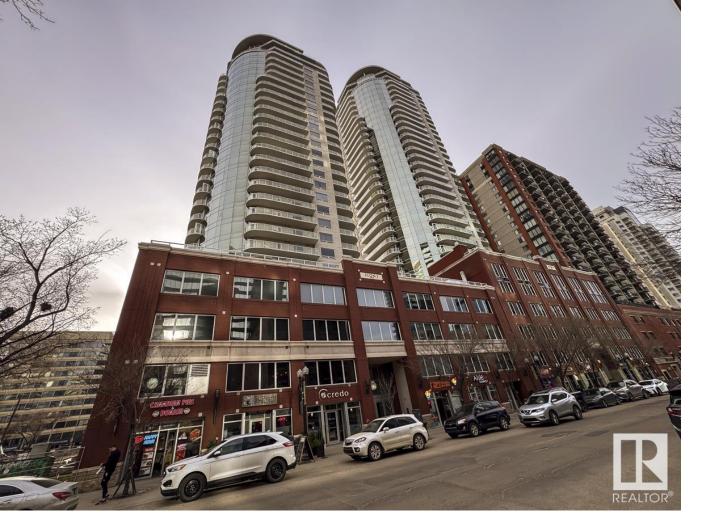

## Edmonton Alberta

\$275,000

Perched on the 15th floor with stunning south and west views--including the Alberta Legislature and the brand new Beaver Hills House Park below--this updated 2-bedroom, 2-bathroom apartment offers the best of downtown living. Enjoy brand new laminate flooring, fresh paint, stainless steel appliances, in-suite laundry, a covered balcony with a natural gas BBQ hookup and a titled underground parking stall located close to the elevator. The primary bedroom features a walk-in closet and full 4 piece ensuite. All just steps from Jasper Avenue, the Ice District, Rogers Place, restaurants, shopping, transit, and every amenity you could ask for. This is what Downtown Living is all about! Some Photo's have been digitally staged. (id:6769)