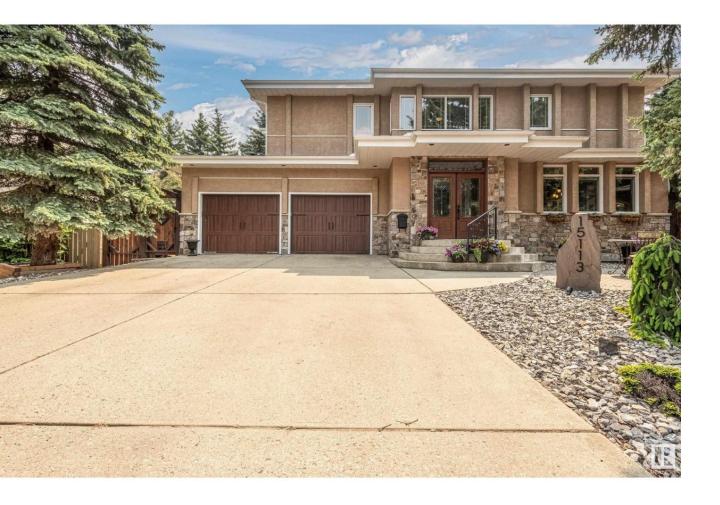

## Edmonton Alberta

This is the one you've been waiting for! This breathtaking home is located in a cul-de-sac in desirable Ramsay Heights. 17' vaulted ceilings illuminate the main floor with light. Stunning chef's kitchen with high end appliances including, induction stove top, 2 ovens w/convection, handy garbage compactor, and garburator. For entertainers there's a huge island to seat guests while cooking or to lay out appetizers. The formal dining room is large & offers sliding, pocket glass doors. Upstairs are 2 large bedrooms, spacious bathroom, large laundry room & the huge master retreat with 4pc ensuite, massive walk-in closet and a private patio for your morning coffee! Fully finished basement features a large TV area, impressive wet bar with fridge & dishwasher, exercise area & space for a games/poker table. To complete this level is a large bedroom and spacious 4pc bathroom. There's even a dog wash at the back door! Outside enjoy the peaceful, quiet & secure neighbourhood w/large deck facing south and hot tub. (id:6769)