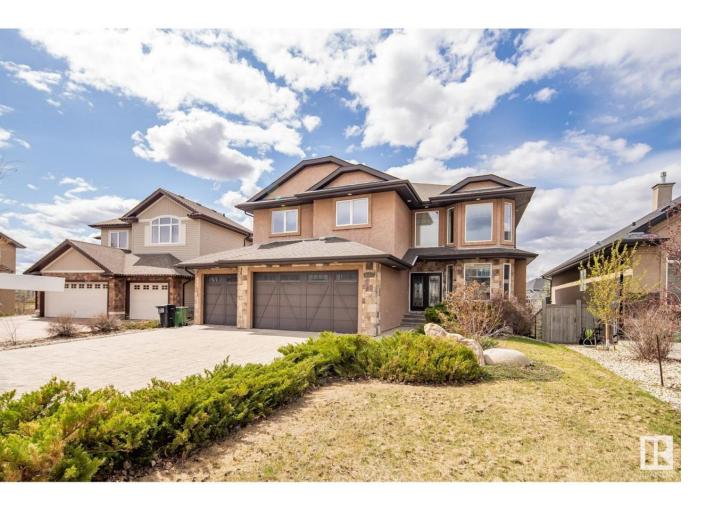

## Edmonton Alberta

\$1,099,900

\*IMMACULATE WALK-OUT CUSTOM HOME BACKING ONTO A POND IN ALLARD\*7 Key Features 1.SPACIOUS LIVING\_OVER 4,600 sqft of LivingSpace w 6 Beds & 4 Baths plus a TRIPLE Garage with IN-FLOOR HEATING, Nestled in a quiet CUL-DE-SAC 2. BRIGHT & OPEN Concept: 17' CEILINGS, Upgraded Lighting fixtures, and MASSIVE WINDOWS w UNOBSTRUCTED POND VIEW (NO Walking Trail at Back) 3. Chef's Kitchen: GAS Stove, EXTENDED ISLAND, Custom Cabinetry, and an L-SHAPED WALK THROUGH PANTRY for Extra Storage 4. Luxury Upper Floor: OVERSIZED Master bedroom w FRENCH DOORS, Walk-in Closet, and a Spa-Like Ensuite w a CORNER TUB & Shower. Two more Bedrooms also feature WALK-IN CLOSETS, Plus DOUBLE-SINK MAIN BATH. 5. \*NO CARPET! Hardwood & Tile flooring Throughout, HAND PAINTED FEATURE WALLS, + HARDWOOD STAIRCASE w spindle railing. 6.WALK-OUT BASEMENT\_2 more Bedrooms,a Full bath, a HUGE Family Room w a Wet bar 7.Premium Upgrades: AirCon, Water Softener, Crown Moldings, IN FLOOR HEATING & METICULOUSLY Maintained Backyard w Firepit \*MOVE IN READY (id:6769)