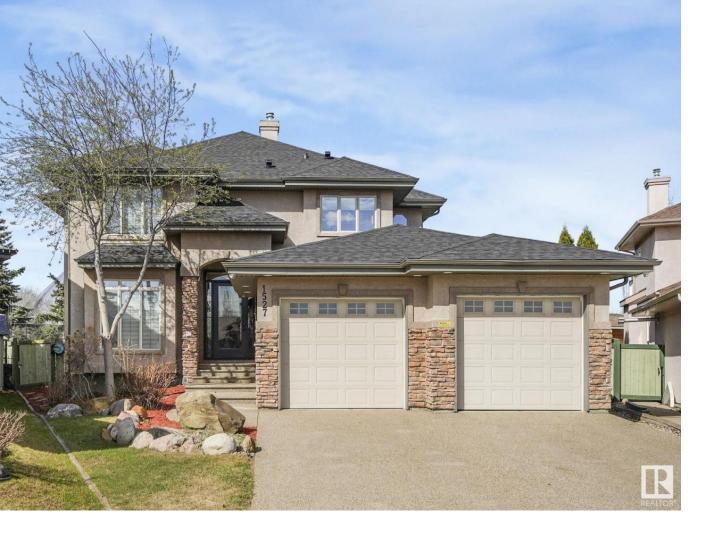

## Edmonton Alberta

\$1,100,000

Experience luxury living in this stunning 2-storey home, perfectly nestled in a quiet cul-de-sac and backing onto Lewis Estates golf course. This exceptional home features 4 BEDROOMS & 3.5 BATHROOMS and is the perfect blend of elegance, comfort, and function. Main level boasts soaring vaulted ceilings, chef-inspired gourmet kitchen with granite counters, high end appliances, & waterfall island. Relax & unwind in your Primary Bedroom, complete with a private balcony and spa-like 5-piece ensuite featuring a steam shower, luxurious soaker tub, & the comfort of heated floors. Fully finished basement offers an option for a second kitchen & laundry-ideal for multigenerational living. The beautifully landscaped MASSIVE YARD boasts underground sprinkler system, covered deck, aggregate concrete patio, fire pit area, & rough-in for hot tub ideal for year round enjoyment. Heated TRIPLE CAR GARAGE features epoxy floors, hot/cold taps & provides ample parking/storage space. This dream home truly has it all. MUST SEE!! (id:6769)