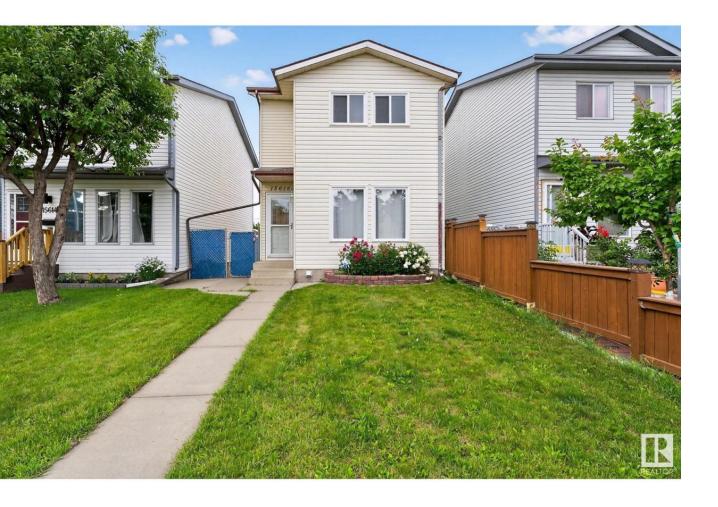

## Edmonton Alberta

\$349.900

Welcome to this charming two-storey single-family home in Belle Rive--featuring double detached garage! With 3 bedrooms & fully finished basement, this home offers the comfort and privacy you want with room for the whole family. Step inside to a bright and spacious living room highlighted by gleaming parquet flooring that spans the main floor. The well-designed kitchen provides ample space for cooking, along with room for a dining table--ideal for everyday living or entertaining. A convenient 2-piece bathroom rounds out the main floor. Upstairs, you'll find two large bedrooms and a full 4-piece bath. The primary bedroom is a true retreat, with room for that king bed & boasting a generous walk-in closet. The finished basement perfect as-is for a games or rec room, or easily customizable to suit your taste. Out back enjoy the covered patio, fenced yard and double garage with plenty of space for vehicles or hobbies. Don't miss this unique opportunity--your new home awaits, must be seen to truly be appreciated. (id:6769)