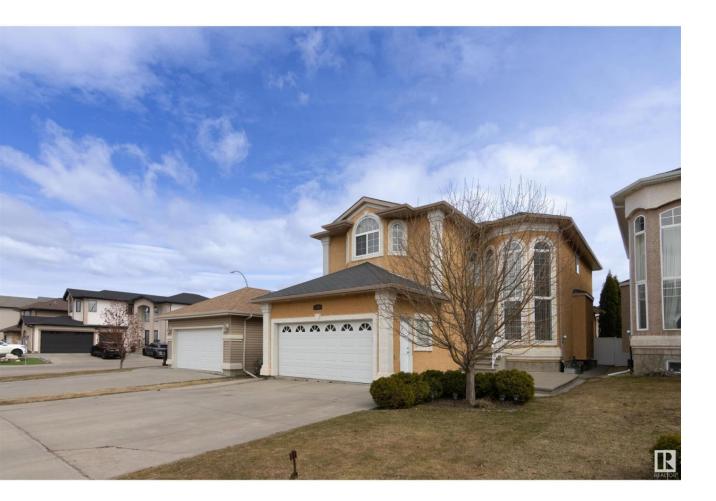

## Edmonton Alberta

PREMIUM CUSTOM 2 STOREY! This spacious home, located in desirable Eaux Claires, is absolutely STUNNING! Featuring 4 beds, 3 full baths with loads of high end upgrades including hardwood, marble & granite flooring, coffered ceilings, unique design accents & a fabulous open concept floor plan. The entrance way opens to the living room with soaring 18ft ceilings, huge windows & elegant formal dining room. The chef's kitchen has granite counters, an abundance of white European style cabinetry, pantry & island overlooking the family room. The main level is completed with a 4 pce bath & den/office. The magnificent stairway leads to the upper level, which is open to below, with quality maple handrails & classic iron spindles. There is a cozy loft area, 4 beds, laundry & family bath. The primary suite is massive, with a w/i closet & luxury ensuite, duel sinks, jacuzzi tub & separate shower. The basement has 9 ft ceilings & offers more potential living space. The garage is insulated & drywalled. SIMPLY GORGEOUS! (id:6769)