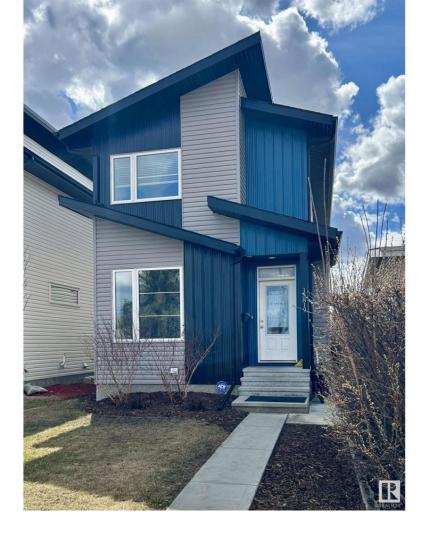

## Edmonton Alberta

\$549,000

Welcome to a trendy and modern 2 story infill with a legal 2 bedroom basement suite situated in the mature community of Mayfield. The 1640 sqft home is spread out over 2 floors with the main floor boasting a spacious living room, a beautiful kitchen with a large island, granite countertops, and stainless steel appliances, a generous dining area, back mudroom and half bathroom. Patio doors lead you to a beautiful back deck to enjoy the evenings and bar-b-q. Then we move up stairs where you'll find 3 bedrooms, one with an ensuite and a walk-in closet, the other two bedrooms share a Jack and Jill 4 piece bathroom. Plus there is top floor laundry! The legal 2 bedroom, 1 bathroom suite in the basement has its own side entrance and is the perfect way to supplement the mortgage payment. The south facing backyard is fully fenced with a deck and leads you to the double detached garage. Easy access to downtown, WEM, Anthony Henday, and schools. Move in and call it home! (id:6769)