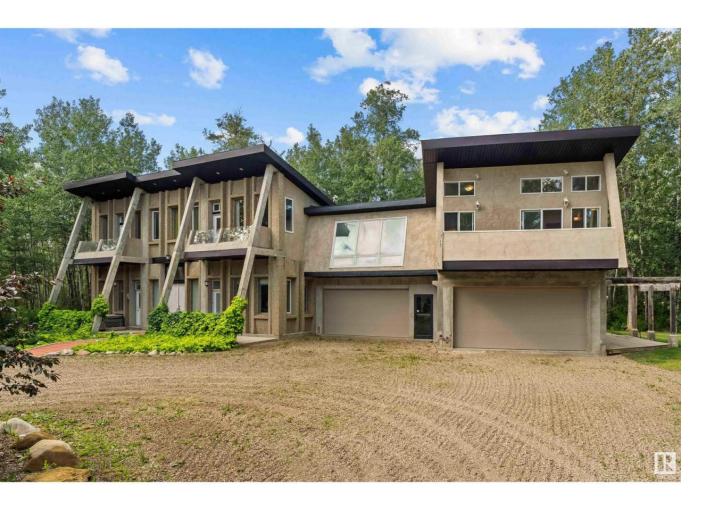

## Rural Parkland County Alberta

Private forest retreat on 3.3 acres with river access. Step inside to an impressive open concept layout, soaring vaulted ceilings, sturdy custom built concrete construction home. Numerous skylights throughout the home creating a bright and airy atmosphere. HUGE kitchen, stunning primary with spa like ensuite and walk in closet. Two heated attached garages provide year round convenience. Enjoy beautiful country views from every angle! relax on one of the 3 upper decks, work out your own personaL studio, ENDLESS POSSIBILITIES! Warmth of passive solar/in floor heating or one of the numerous fireplaces throughout the house will keep you warm on cooler nights. entertain with ease, two patios equipped with firepits at opposite ends of the home,2 patios in front, surrounded by mature trees to maintain privacy. landscaped with a lazy river running through the property. This is a rare opportunity to own a private retreat of your own! This property must be seen to be truly appreciated!20 min to Spruce or Devon (id:6769)